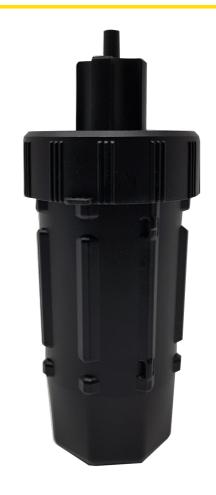

## Universal- and junction connector

The **VDM1 Universal connection and junction connectors** was developed for a simple and absolutely safe connection for telecommunications- and power cables.

The VDM1 consits essentially of only three parts: The sleeve body, the rubber end cap and the cover form the main part. To install the VDM1 without any tools, there are cable ties, lubricant and a cutting knife included.

- For telecommunications- and power cables up to 1000 volt
- Suitable for in-line and junction connections
- For underground cables and aerial wires
- Made for cables with a diameter from 5 14 mm adaptable ending
- 4 entries
- · No further tools needed
- Waterproof: IP68
- · Humic acids- and corrosion-resistant
- Sealable
- Integrated eyelets for easy fixtur