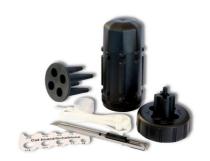

## Universal- and junction connector

The **VDM1 Universal connection and junction connectors** was developed for a simple and absolutely safe connection for telecommunications- and power cables.

The VDM1 consits essentially of only three parts: The sleeve body, the rubber end cap and the cover form the main part. To install the VDM1 without any tools, there are cable ties, lubricant and a cutting knife included.